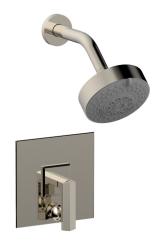

## PRODUCT FEATURES

- Style: Contemporary
- Collection: Diama
- Temperature Controlled By Pressure Balance
- Lever Handle

.

## ■ TECHNICAL DETAILS

Access Hole Diameter: 5"
Handle Turn Angle: 115°
Spout Reach: 8"
Connection Type: Female 1/2" NPT Connection
Installation Type: Wall Mounted
Primary Material: Brass
Valve Material: Ceramic
Shower Flow Restriction: 1.8 gpm
Spout Flow Restriction: Full Flow
Water Pressure Maximum: 85 PSI
Water Pressure Minimum: 20 PSI
Water Pressure Recommended: 60 PSI