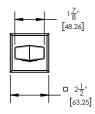

## ■ TECHNICAL DETAILS

Access Hole Diameter: 5"
Handle Turn Angle: 115°
Spout Reach: 8"
Connection Type: Female 1/2" NPT Connection
Installation Type: Wall Mounted
Primary Material: Brass
Valve Material: Ceramic
Shower Flow Restriction: 1.8 gpm
Spout Flow Restriction: Full Flow
Water Pressure Maximum: 85 PSI
Water Pressure Minimum: 20 PSI
Water Pressure Recommended: 60 PSI

## PRODUCT DIMENSIONS