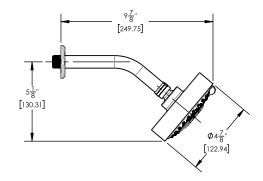

## PRODUCT DIMENSIONS

## ■ TECHNICAL DETAILS

Access Hole Diameter: 5"
Handle Turn Angle: 115°
Spout Reach: 8"
Connection Type: Female 1/2" NPT Connection
Installation Type: Wall Mounted
Primary Material: Brass
Valve Material: Ceramic
Shower Flow Restriction: 1.8 gpm
Spout Flow Restriction: Full Flow
Water Pressure Maximum: 85 PSI
Water Pressure Minimum: 20 PSI
Water Pressure Recommended: 60 PSI