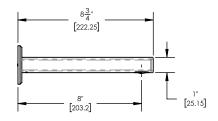

## ■ TECHNICAL DETAILS

Access Hole Diameter: 5"
Handle Turn Angle: 115°
Spout Reach: 8"
Connection Type: Female 1/2" NPT Connection
Installation Type: Wall Mounted
Primary Material: Brass
Valve Material: Ceramic
Shower Flow Restriction: 1.8 gpm
Spout Flow Restriction: Full Flow
Water Pressure Maximum: 85 PSI
Water Pressure Minimum: 20 PSI
Water Pressure Recommended: 60 PSI

## PRODUCT DIMENSIONS