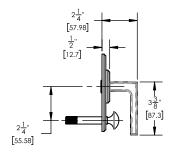

## PRODUCT DIMENSIONS

## ■ TECHNICAL DETAILS

Access Hole Diameter: 5"
Handle Turn Angle: 115°
Spout Reach: 8"
Connection Type: Female 1/2" NPT Connection
Installation Type: Wall Mounted
Primary Material: Brass
Valve Material: Ceramic
Shower Flow Restriction: 1.8 gpm
Spout Flow Restriction: Full Flow
Water Pressure Maximum: 85 PSI
Water Pressure Minimum: 20 PSI
Water Pressure Recommended: 60 PSI