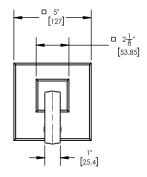

## ■ TECHNICAL DETAILS

Access Hole Diameter: 5"
Handle Turn Angle: 115°
Spout Reach: 8"
Connection Type: Female 1/2" NPT Connection
Installation Type: Wall Mounted
Primary Material: Brass
Valve Material: Ceramic
Shower Flow Restriction: 1.8 gpm
Spout Flow Restriction: Full Flow
Water Pressure Maximum: 85 PSI
Water Pressure Minimum: 20 PSI
Water Pressure Recommended: 60 PSI

## PRODUCT DIMENSIONS