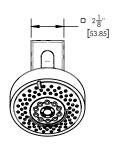

## ■ TECHNICAL DETAILS

Access Hole Diameter: 5"
Handle Turn Angle: 115°
Spout Reach: 8"
Connection Type: Female 1/2" NPT Connection
Installation Type: Wall Mounted
Primary Material: Brass
Valve Material: Ceramic
Shower Flow Restriction: 1.8 gpm
Spout Flow Restriction: Full Flow
Water Pressure Maximum: 85 PSI
Water Pressure Minimum: 20 PSI
Water Pressure Recommended: 60 PSI

## PRODUCT DIMENSIONS